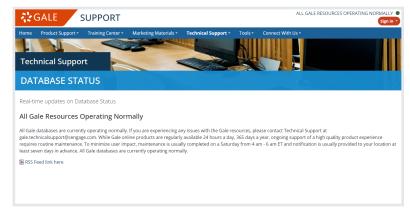

### **Database Status**

The **Database Status** section provides you with real-time information about our resources. Any performance concerns will be listed here.

 If you want to stay up to date with any technical announcements, you can utilize the RSS feed link found on this page.