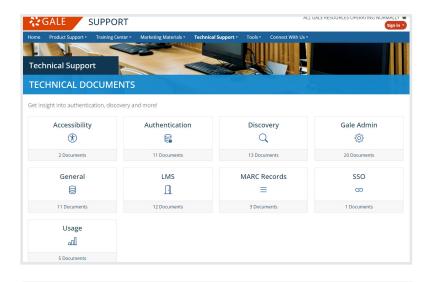

## **Technical Documents**

The **Technical Documents** section provides you with access to documents focused in key technical topics like accessibility, authentication, and LMS integration.

- Select a tile option to view all documents related to that topic.
- Filters on the right side of the page allow you to fine-tune results or change the topic you're looking at.